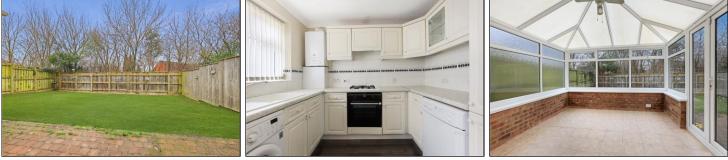

#### KITCHEN - 2.64m x 2.18m (8'8" x 7'2")

With a range of fitted wall and floor units, complementing work surfaces, plumbing for washing machine and dryer, cooker with hob and extractor over, and part tiled walls.

#### CONSERVATORY - 3.15m x 3.4m (10'4" x 11'2")

With tiled floor, ceiling fan/light and side French doors.

#### **GARDENS & GARAGE**

Externally the property is located within a cul-de-sac position in the popular area of Coulby Newham and features a tarmac driveway leading to a single garage with up and over door, electric and light. There is an open plan front garden and gated access leads to a generous size private rear garden with astro turf and patio area.