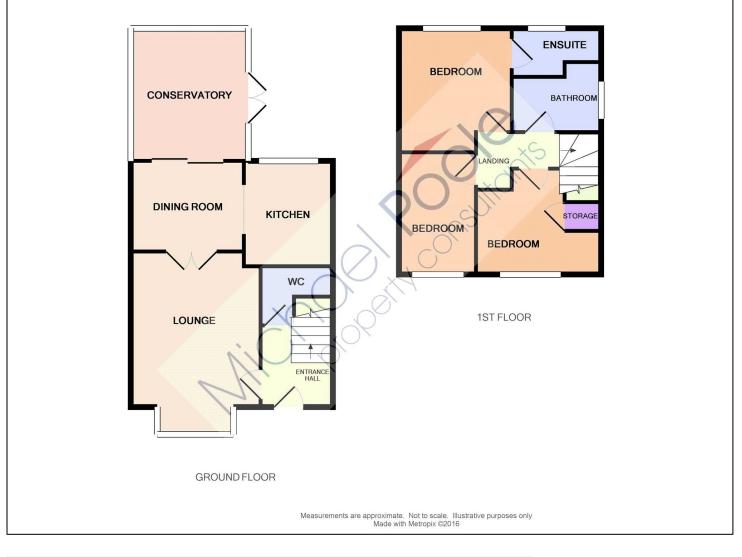

#### GROUND FLOOR

ENTRANCE HALL

With staircase to the first floor.

#### CLOAKROOM/WC

With low level WC and wash hand basin.

#### LOUNGE - 4.45m (14'7") into bay x 3.28m (10'9")

With bay window to the front elevation and double doors open to the dining room.

#### DINING ROOM - 2.87m x 2.29m (9'5" x 7'6")

With patio doors to the conservatory and opening to the kitchen.

#### KITCHEN - 2.64m x 2.18m (8'8" x 7'2")

With a range of fitted wall and floor units, complementing work surfaces, plumbing for washing machine and dryer, cooker with hob and extractor over, and part tiled walls.

#### CONSERVATORY - 3.15m x 3.4m (10'4" x 11'2")

With tiled floor, ceiling fan/light and side French doors.

#### FIRST FLOOR

BEDROOM ONE - 3.23m x 2.87m (10'7" x 9'5")

## EN-SUITE SHOWER ROOM - 2.2m (max) x 1.24m (7'3" (max) x 4'1")

With low level WC, wash hand basin, shower cubicle and part tiled walls.

#### BEDROOM TWO - 2.95m x 1.96m (9'8" x 6'5")

**BEDROOM THREE** - **3.12m (10'3") into alcove x 2.6m (8'6")** With built-in storage cupboard.

#### BATHROOM - 2.2m x 1.65m (7'3" x 5'5")

Three-piece suite comprising bath with shower attachment, low level WC and wash hand basin.