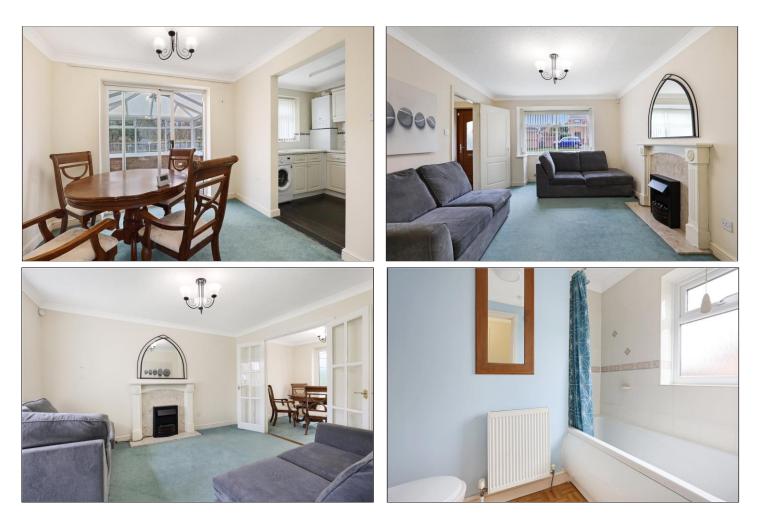

#### LOUNGE - 4.45m (14'7") into bay x 3.28m (10'9")

With bay window to the front elevation and double doors open to the dining room.

#### DINING ROOM - 2.87m x 2.29m (9'5" x 7'6")

With patio doors to the conservatory and opening to the kitchen.

#### BATHROOM - 2.2m x 1.65m (7'3" x 5'5")

Three-piece suite comprising bath with shower attachment, low level WC and wash hand basin.