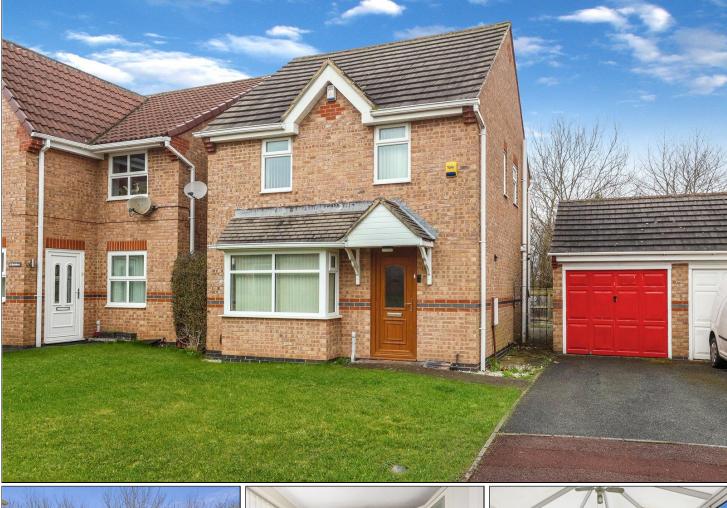

### BLACKTHORN, COULBY NEWHAM, MIDDLESBROUGH, TS8 0XD

- ▲ A Three Bedroom Detached House
- Popular Location Within Coulby Newham
- No Forward Chain
- Private Easy to Maintain Garden with Astro Turf
- Driveway to Single Garage
- Two Reception Rooms
- Conservatory
- Master Bedroom with En-Suite Shower Room

### BLACKTHORN, TS8 0XD

A three bedroom detached house located within a cul-desac in this popular area of Coulby Newham offering easy access to local amenities and offered for sale with no forward chain. Externally there is a driveway to the side elevation leading to a single garage, open plan front garden and to the rear there is a generous size private garden with astro turf and offering a high degree of privacy. Internally the accommodation briefly comprises an entrance hall, cloakroom/WC, lounge with access to the dining room, conservatory and fitted kitchen. To the first floor there are three bedrooms, master with en-suite shower room and a separate family bathroom. Please call our Nunthorpe Office to arrange your viewing appointment today.

#### **GARDENS & GARAGE**

Externally the property is located within a cul-de-sac position in the popular area of Coulby Newham and features a tarmac driveway leading to a single garage with up and over door, electric and light. There is an open plan front garden and gated access leads to a generous size private rear garden with astro turf and patio area.